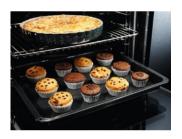

#### **Product Benefits & Features**

**HotAir – Better heat distribution for even cooking results** Crisp pastry, perfect pies, well-browned joints of meat – the HotAir system ensures heat is circulated evenly throughout the oven. Consistent results wherever your food is placed.