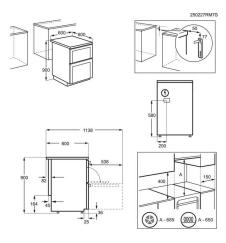

### **Product Specification**

| Series                                                                | 500                                                  |
|-----------------------------------------------------------------------|------------------------------------------------------|
| Energy Rating                                                         | A                                                    |
| Cavity Size (L)                                                       | 77                                                   |
| Cavity Size, Second Cavity (L)                                        | 39                                                   |
| Cleaning                                                              | Catalytic                                            |
| Нор Туре                                                              | Ceramic                                              |
| Functions (Main Oven)                                                 | Defrost, Light, True fan cooking                     |
| Functions (Second Oven)                                               | Conventional/Traditional cooking,<br>Grilling, Light |
| Dimensions                                                            | 894-912x600x600                                      |
| Voltage (V)                                                           | 240                                                  |
| Total Electricity Loading (W)                                         | 11700                                                |
| Colour                                                                | White                                                |
| Cleaning (Second Oven)                                                | Catalytic                                            |
| Main Oven Fan Mode - Energy<br>consumption per cycle (Kwh)            | 0.83                                                 |
| Second Oven Conventional Mode -<br>Energy consumption per cycle (Kwh) | 0.75                                                 |
| Right Front - Power/Diameter                                          | 1200W/145mm                                          |
| Right Rear - Power/Diameter                                           | 1800W/180mm                                          |
| Left Front - Power/Diameter                                           | 2300W/210mm                                          |
| Left Rear - Power/Diameter                                            | 1200W/145mm                                          |
| Front Middle - Power/Diameter                                         | No                                                   |
| Rear Middle - Power/Diameter                                          | No                                                   |
| Main Oven - Trays Included                                            | 1 Dripping pan black enamel                          |
|                                                                       |                                                      |