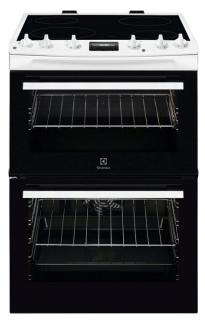

# 500 SurroundCook Cooker with Ceramic

# LKR655200W

HotAir – Better heat distribution for even cooking results Crisp pastry, perfect pies, well-browned joints of meat – the HotAir system ensures heat is circulated evenly throughout the oven. Consistent results wherever your food is placed.

- Stunning design with 3D profile doors
- Catalytic Cleaning
- 6 burner gas hob: 2 wok burners, 1 rapid burner, 2 semi-rapid burners, 1 simmer burner
- 5 burner gas hob: 1 wok burner, 1 rapid burner, 2 semi-rapid burners, 1 simmer burner
- Oven illumination
- Ultrafan® cooking
- Conventional Cooking

### **Product Specification**

| Series                                                                | 500                                                  |
|-----------------------------------------------------------------------|------------------------------------------------------|
| Energy Rating                                                         | A                                                    |
| Cavity Size (L)                                                       | 77                                                   |
| Cavity Size, Second Cavity (L)                                        | 39                                                   |
| Cleaning                                                              | Catalytic                                            |
| Нор Туре                                                              | Ceramic                                              |
| Functions (Main Oven)                                                 | Defrost, Light, True fan cooking                     |
| Functions (Second Oven)                                               | Conventional/Traditional cooking,<br>Grilling, Light |
| Dimensions                                                            | 894-912x600x600                                      |
| Voltage (V)                                                           | 240                                                  |
| Total Electricity Loading (W)                                         | 11700                                                |
| Colour                                                                | White                                                |
| Cleaning (Second Oven)                                                | Catalytic                                            |
| Main Oven Fan Mode - Energy<br>consumption per cycle (Kwh)            | 0.83                                                 |
| Second Oven Conventional Mode -<br>Energy consumption per cycle (Kwh) | 0.75                                                 |
| Right Front - Power/Diameter                                          | 1200W/145mm                                          |
| Right Rear - Power/Diameter                                           | 1800W/180mm                                          |
| Left Front - Power/Diameter                                           | 2300W/210mm                                          |
| Left Rear - Power/Diameter                                            | 1200W/145mm                                          |
| Front Middle - Power/Diameter                                         | No                                                   |
| Rear Middle - Power/Diameter                                          | No                                                   |
| Main Oven - Trays Included                                            | 1 Dripping pan black enamel                          |
|                                                                       |                                                      |