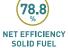

### **FEATURES**

- > Nominal Heat Output: Allen: 5kW heat Corrib: 8kW
- $\,>\,$  Efficiency up to 78.8% on solid fuel and up to 82.5% on wood - three times more efficient than an open fire
- > Primary air control for under grate air
- > Combined Secondary window wash & Tertiary control
- > Steel frame with curved cast iron door and chrome detailing
- > Multifuel stove
- > Large viewing glass
- > Top and rear flue exit
- > Flue outlet size: 125mm
- > External Air Capability as standard (Spigot Included)