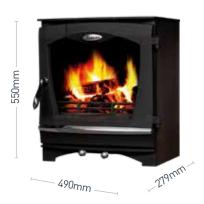

# Allen & Corrib

We asked you and listened! The beautiful Allen and Corrib are our newest range of Ecodesign multifuel stoves. Designed with curved door and chrome detailing, the Allen 5kW & Corrib 8kW will be a stylish addition to your home.



### **FEATURES**

- > Nominal Heat Output: Allen: 5kW heat Corrib: 8kW
- $\,>\,$  Efficiency up to 78.8% on solid fuel and up to 82.5% on wood - three times more efficient than an open fire
- > Primary air control for under grate air
- > Combined Secondary window wash & Tertiary control
- > Steel frame with curved cast iron door and chrome detailing
- > Multifuel stove
- > Large viewing glass
- > Top and rear flue exit
- > Flue outlet size: 125mm
- > External Air Capability as standard (Spigot Included)



#### **DIMENSIONS**

**ALLEN** 













## **ROOM HEAT ONLY**

Maximum heat output to room

# PERFECT FOR

Open fireplace conversion

- > Open plan living
- > Burning all approved solid fuels

#### **BENEFITS**

- > Tested & approved to European standard EN 13240
- > 5 year warranty





ALLEN

WOOD





WOOD

**A**+ ENERGY RATING ALLEN







Stanley Allen Eco Stove



Stanley Corrib Eco Stove



Designed to work beautifully