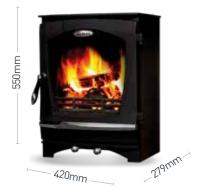

# Allen & Corrib

We asked you and listened! The beautiful Allen and Corrib are our newest range of Ecodesign multifuel stoves. Designed with curved door and chrome detailing, the Allen 5kW & Corrib 8kW will be a stylish addition to your home.



### **FEATURES**

- > Nominal Heat Output: Allen: 5kW heat Corrib: 8kW
- $\,>\,$  Efficiency up to 78.8% on solid fuel and up to 82.5% on wood - three times more efficient than an open fire
- > Primary air control for under grate air
- > Combined Secondary window wash & Tertiary control
- > Steel frame with curved cast iron door and chrome detailing
- > Multifuel stove
- > Large viewing glass
- > Top and rear flue exit
- > Flue outlet size: 125mm
- > External Air Capability as standard (Spigot Included)



#### **DIMENSIONS**

**ALLEN** 













## **ROOM HEAT ONLY**

Maximum heat output to room

# PERFECT FOR

Open fireplace conversion

- > Open plan living
- > Burning all approved solid fuels

#### **BENEFITS**

- > Tested & approved to European standard EN 13240
- > 5 year warranty





ALLEN

WOOD





WOOD

**A**+ ENERGY RATING ALLEN







Stanley Allen Eco Stove



Stanley Corrib Eco Stove



Designed to work beautifully