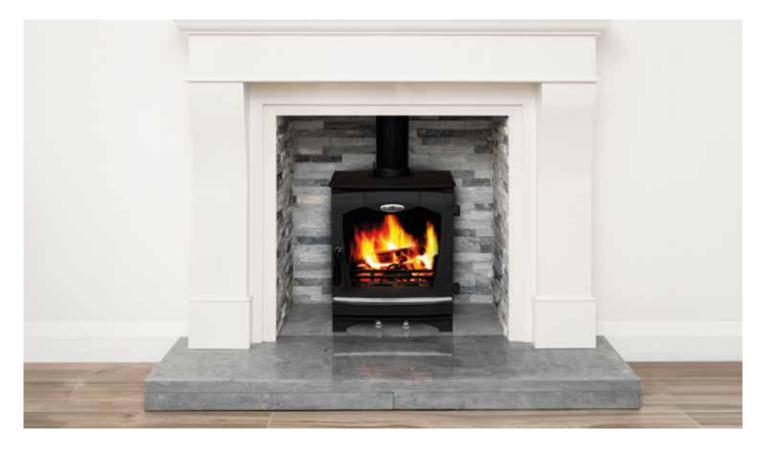

# Allen & Corrib

We asked you and listened! The beautiful Allen and Corrib are our newest range of Ecodesign multifuel stoves. Designed with curved door and chrome detailing, the Allen 5kW & Corrib 8kW will be a stylish addition to your home.

# PERFECT FOR

Open fireplace conversion

- > Open plan living
- > Burning all approved solid fuels

#### **BENEFITS**

- > Tested & approved to European standard EN 13240
- > 5 year warranty

ALLEN

WOOD

WOOD

**A**+ ENERGY RATING ALLEN

Stanley Allen Eco Stove

Stanley Corrib Eco Stove