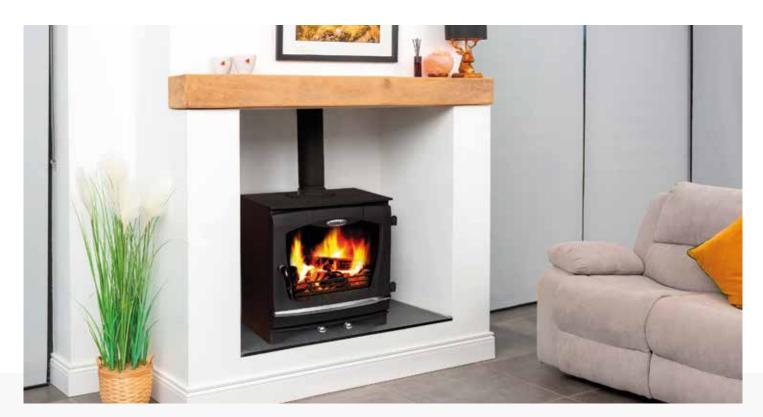

# Allen & Corrib

We asked you and listened! The beautiful Allen and Corrib are our newest range of Ecodesign multifuel stoves. Designed with curved door and chrome detailing, the Allen 5kW & Corrib 8kW will be a stylish addition to your home.

# PERFECT FOR

Open fireplace conversion

- > Open plan living
- > Burning all approved solid fuels

#### **BENEFITS**

- > Tested & approved to European standard EN 13240
- > 5 year warranty

ALLEN

WOOD

WOOD

**A**+ ENERGY RATING ALLEN

Stanley Allen Eco Stove

Stanley Corrib Eco Stove