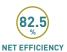

### **FEATURES**

- > Nominal Heat Output: Allen: 5kW heat Corrib: 8kW
- $\,>\,$  Efficiency up to 78.8% on solid fuel and up to 82.5% on wood - three times more efficient than an open fire
- > Primary air control for under grate air
- > Combined Secondary window wash & Tertiary control
- > Steel frame with curved cast iron door and chrome detailing
- > Multifuel stove
- > Large viewing glass
- > Top and rear flue exit
- > Flue outlet size: 125mm
- > External Air Capability as standard (Spigot Included)