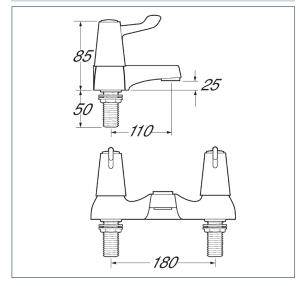

## Lever

Lever action deck mounted bath filler

Product Code: DLT108

Finish: Chrome

## **Features**

Construction:

Brass

Valve/Cartridge type:

Ceramic Disc

Supply:

Suitable for all plumbing systems

Working Pressures:

0.2 - 5.0 bar

Inlet connections:

Flexi or Copper:

Plastic Backnuts

- · 1/4 turn ceramic handles ensure a smooth operation
- · Products which are easy to use by all the family