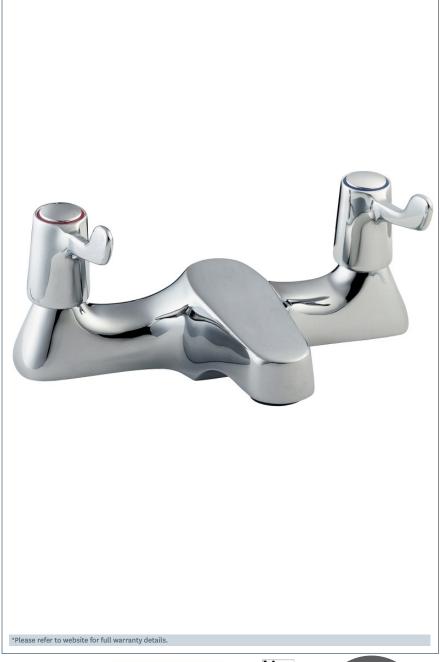

## Lever

Lever action deck mounted bath filler

Product Code: DLT108

Finish: Chrome

## **Features**

Construction:

Brass

Valve/Cartridge type:

Ceramic Disc

Supply:

Suitable for all plumbing systems

Working Pressures: