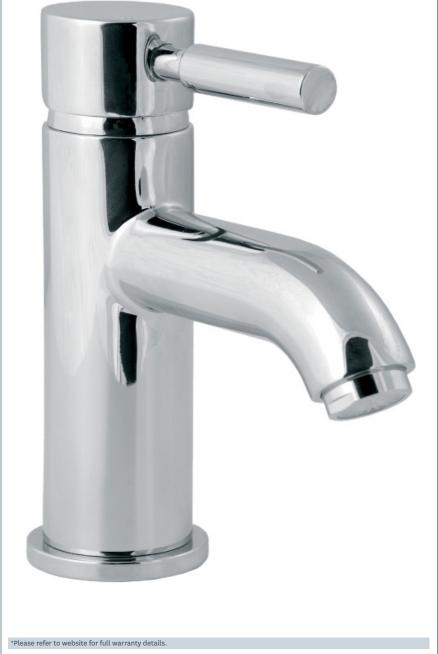

#### Vision mono basin mixer

Product Code: VSN113

Finish: Chrome

#### **Features**

Construction: Brass

Valve/Cartridge type: Ceramic Cartridge

Const.

Suitable for all plumbing systems

Working Pressures:

0.3 - 5.0 bar

Inlet connections:

15mm Copper

Flexi or Copper:

Copper Tails

- · Ceramic cartridge for smooth operation
- · Tilt and Turn Temperature and Flow Control
- · Comes Complete With Press Top Waste
- · Products which are easy to use by all the family