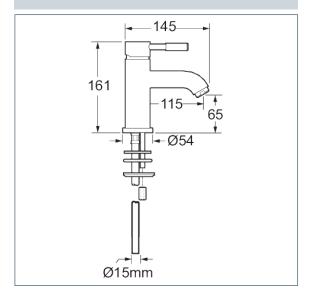

#### Vision mono basin mixer

Product Code: VSN113

Finish: Chrome

#### **Features**

Construction: Brass

Valve/Cartridge type: Ceramic Cartridge

Const.

Suitable for all plumbing systems

Working Pressures:

0.3 - 5.0 bar

Inlet connections:

15mm Copper

Flexi or Copper:

Copper Tails

- · Ceramic cartridge for smooth operation
- · Tilt and Turn Temperature and Flow Control
- · Comes Complete With Press Top Waste
- · Products which are easy to use by all the family