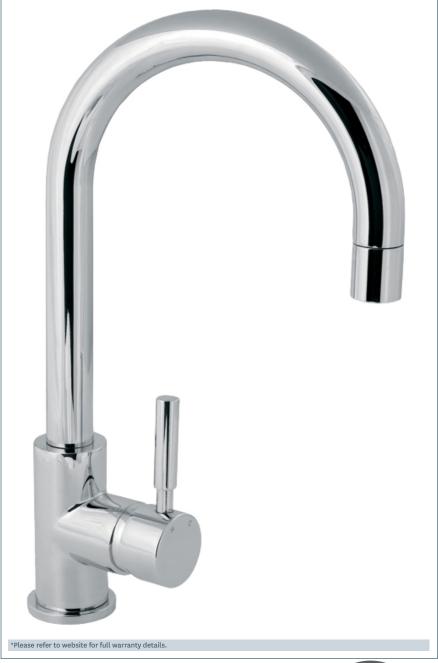

## Contemporary

Vision mono sink mixer with arch spout

Product Code: VSN104

Finish: Chrome