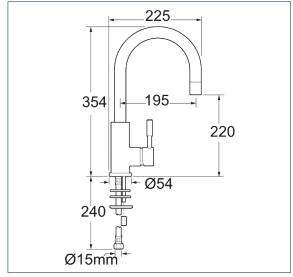

## Contemporary

Vision mono sink mixer with arch spout

Product Code: VSN104

Finish: Chrome

## **Features**

Construction: Brass

Valve/Cartridge type: Ceramic Cartridge

Supply: Suitable for all plumbing systems

Working Pressures: 0.3 - 5.0 bar

Inlet connections: 15mm Compression

Flexi or Copper Tails