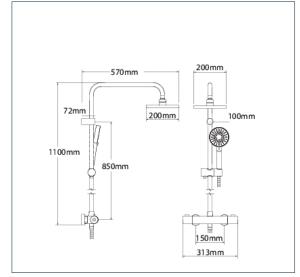

## Thermostatic Showers

Dynamic Cool to Touch Bar Shower with Diverter to Fixed Head & Handset

Product Code: DCTSDEF

Finish: Chrome

## **Features**

Construction: BI

Brass & ABS

Shower Valve:

Thermostatic

Supply:

Suitable for high pressure only

Working Pressures:

1.5 - 5.0 bar

Inlet connections:

15mm Compression

Operation:

Separate Flow And Temperature Controls

Handset Function:

3

- · Safe cool to touch body
- · 38°C temperature hot stop with override facility
- · Built In Diverter to Krome Fixed Head/3 Mode Handset
- · Double interlocked 1.5m hose
- · Includes easy fit connections