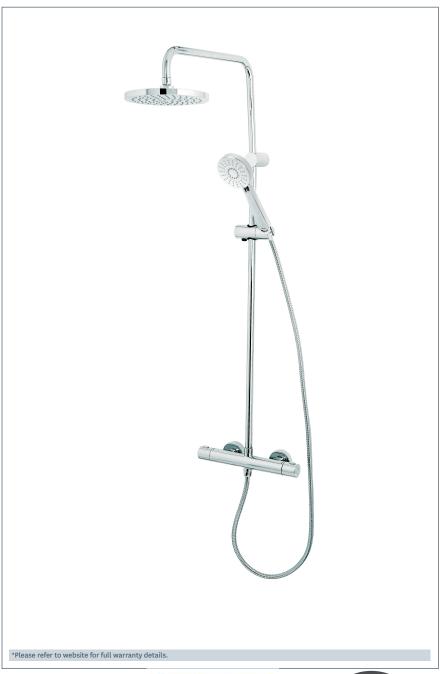

## Thermostatic Showers

Dynamic Cool to Touch Bar Shower with Diverter to Fixed Head & Handset

Product Code: DCTSDEF

Finish: Chrome

## **Features**

Construction: BI

Brass & ABS

Shower Valve:

Thermostatic

Supply:

Suitable for high pressure only

Working Pressures:

1.5 - 5.0 bar

Inlet connections:

15mm Compression

Operation:

Separate Flow And Temperature Controls

Handset Function:

3

- · Safe cool to touch body
- · 38°C temperature hot stop with override facility
- · Built In Diverter to Krome Fixed Head/3 Mode Handset
- · Double interlocked 1.5m hose
- · Includes easy fit connections