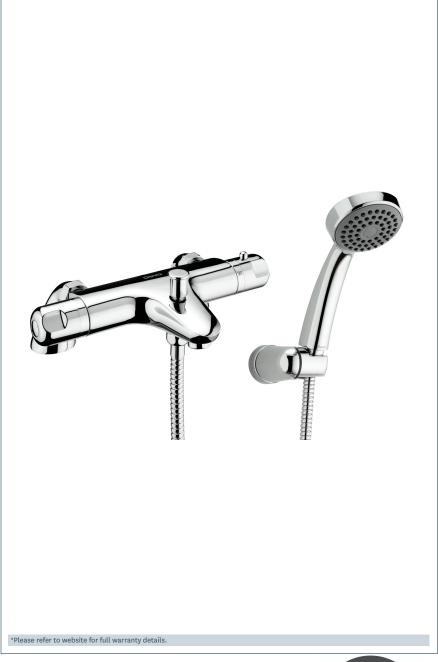

# Deva by METHVEN

**Dynamic Thermostatic Bath Shower Mixer** 

Product Code: DYN 106
Einish: Chrome

### Features

Construction: Brass & ABS

Valve/Cartridge type: Thermostatic

Supply: Suitable for high pressure only

Working Pressures: 1.0 - 5.0 bar

Inlet connections: 3/4" BSP

- · 1/4 turn ceramic handles ensure a smooth operation
- · Comes complete with single mode shower kit and wall bracket
- · Double interlocked 1.5m hoset