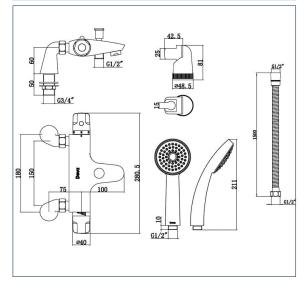

### Features

Construction: Brass & ABS

Valve/Cartridge type: Thermostatic

Supply: Suitable for high pressure only

Working Pressures: 1.0 - 5.0 bar

Inlet connections: 3/4" BSP

- · 1/4 turn ceramic handles ensure a smooth operation
- · Comes complete with single mode shower kit and wall bracket
- · Double interlocked 1.5m hoset

#### Flow (Bar - I/min, open outlet)

| Spout           |          |          |          |          |          |          |          |
|-----------------|----------|----------|----------|----------|----------|----------|----------|
| <u>FLOW 0.1</u> | FLOW 0.3 | FLOW 0.5 | FLOW 1.0 | FLOW 2.0 | FLOW 3.0 | FLOW 4.0 | FLOW 5.0 |
| 3.8             | 7.2      | 9.4      | 13.5     | 19.2     | 23.5     | 27.0     | 30.4     |
| Handset         |          |          |          |          |          |          |          |
| 2.5             | 7.2      | 9.0      | 13.0     | 15.0     | 19.0     | 21.0     | 24.0     |