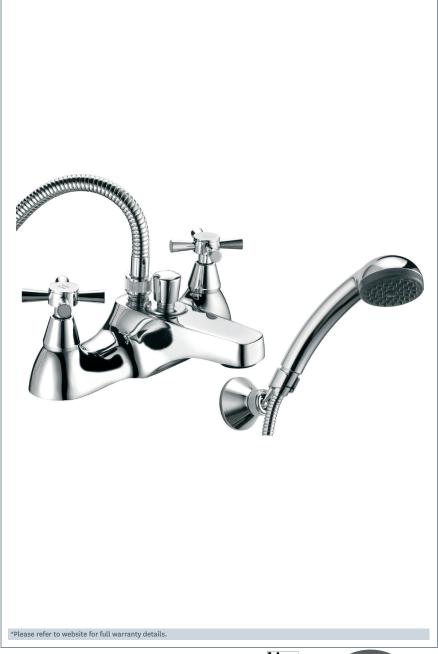

## Milan

Product Code: MILAN 106

Finish: Chrome

0.1 - 5.0 bar

Inlet connections:

3/4" BSP

- · Comes complete with single mode shower kit and wall bracket
- · Single mode handset