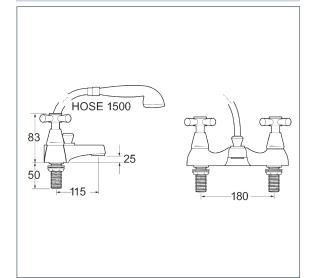

## **Features**

Construction:

Brass & ABS

Valve/Cartridge type:

Standard

Supply:

Suitable for all plumbing systems

Working Pressures:

0.1 - 5.0 bar

Inlet connections:

3/4" BSP

- · Comes complete with single mode shower kit and wall bracket
- · Single mode handset